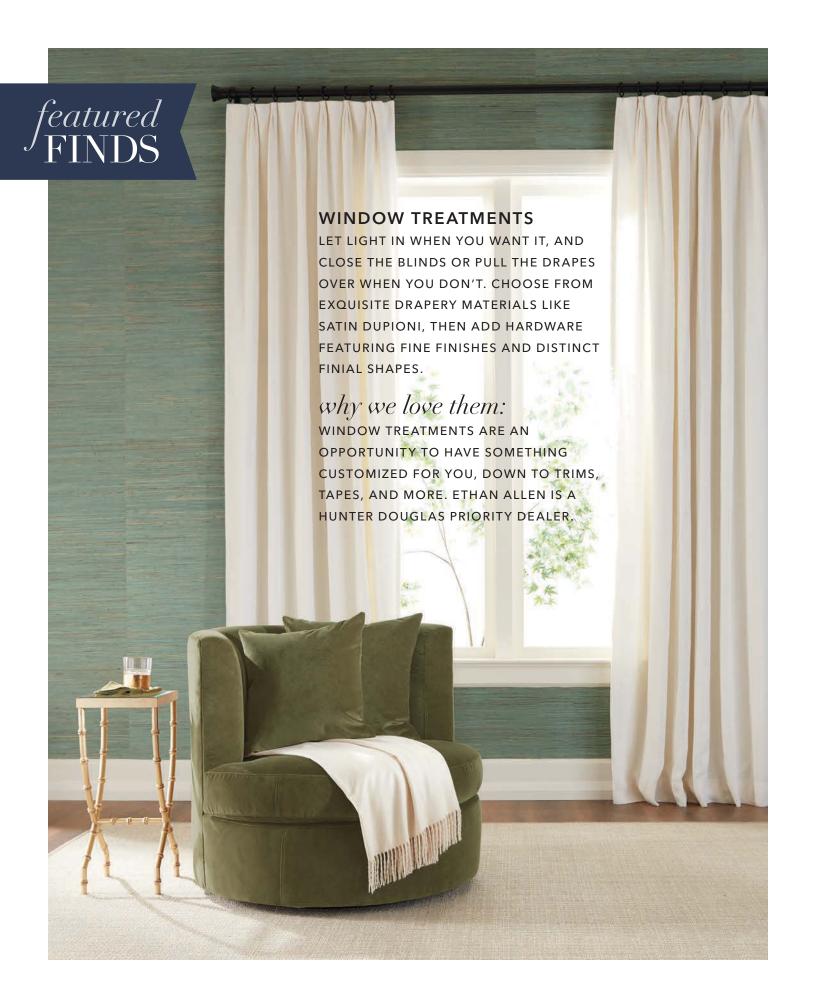

#### ASK YOUR DESIGNER ABOUT ALL THE OPTIONS

SIZES RANGING FROM TWIN TO CALIFORNIA KING HEIGHTS RANGING FROM 138 CM TO 178 CM HUNDREDS OF FABRICS AND LEATHERS CUSTOM TUFTING, BUTTONS, AND MORE