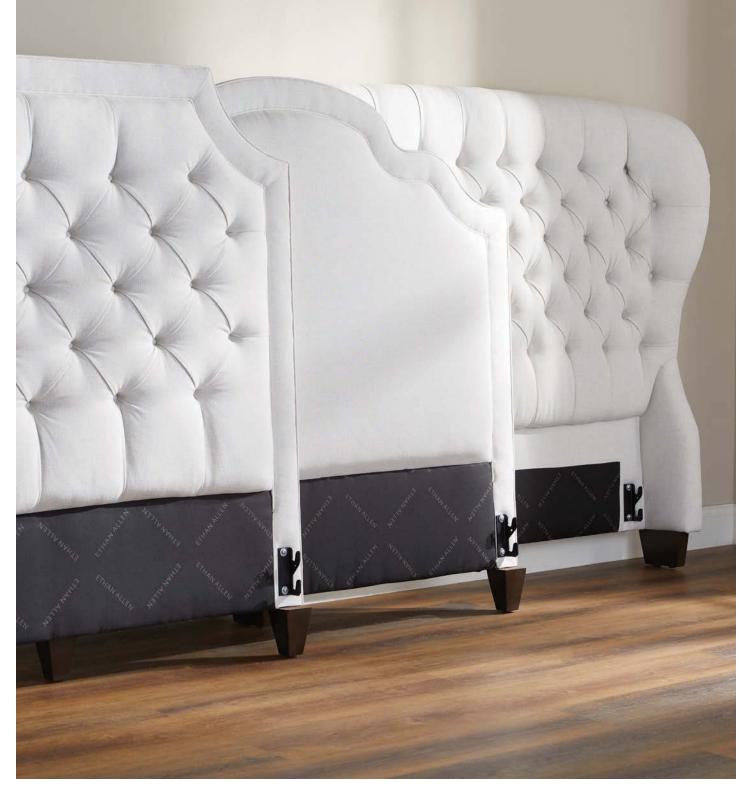

#### ASK YOUR DESIGNER ABOUT ALL THE OPTIONS

SIZES RANGING FROM TWIN TO CALIFORNIA KING HEIGHTS RANGING FROM 138 CM TO 178 CM HUNDREDS OF FABRICS AND LEATHERS CUSTOM TUFTING, BUTTONS, AND MORE