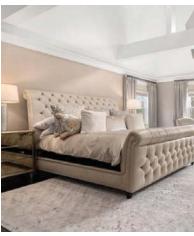

#### ASK YOUR DESIGNER ABOUT ALL THE OPTIONS

SIZES RANGING FROM TWIN TO CALIFORNIA KING HEIGHTS RANGING FROM 138 CM TO 178 CM HUNDREDS OF FABRICS AND LEATHERS CUSTOM TUFTING, BUTTONS, AND MORE