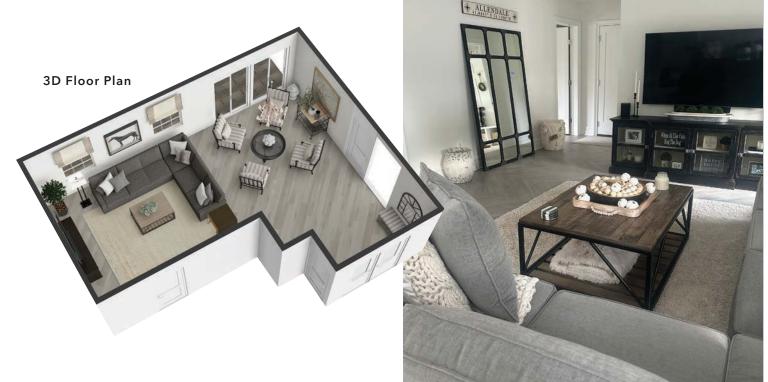

## lasting relationships. A LIFETIME OF BEAUTIFUL DESIGNS.

Ethan Allen interior designer Cheryl McNamara of Paramus (River Edge), New Jersey, met a couple who became clients when their oldest child was still a baby. When they wanted a fresh living room in a new home 15 years later—and the same baby had become a teenager-they returned to Cheryl to design something for the next phase in their lives.

**Cheryl McNamara** Interior Design Consultant Paramus, NJ

These clients had a history with Ethan Allen, and they wanted to bring some legacy pieces, like the artwork over their sectional, to their new home. Cheryl always says, "If you have something you want to keep, just show me. These items are a great source of inspiration for a room that feels fresh, but still like you."

At this point in their lives, however, these clients needed plenty of casual space for family entertaining (including the teenagers and pets!). Cheryl created two side-byside conversation zones utilizing our Astor sectional and our Brant chairs, employing a striking monochromatic palette and modern farmhouse elements.

For Cheryl, building long-term relationships is a matter of listening to figure out what's going to make clients happy as their home evolves. "I don't believe there's a space we can't improve," she says. "We'll find the right floor plan and the right wall color, and we'll get you there."