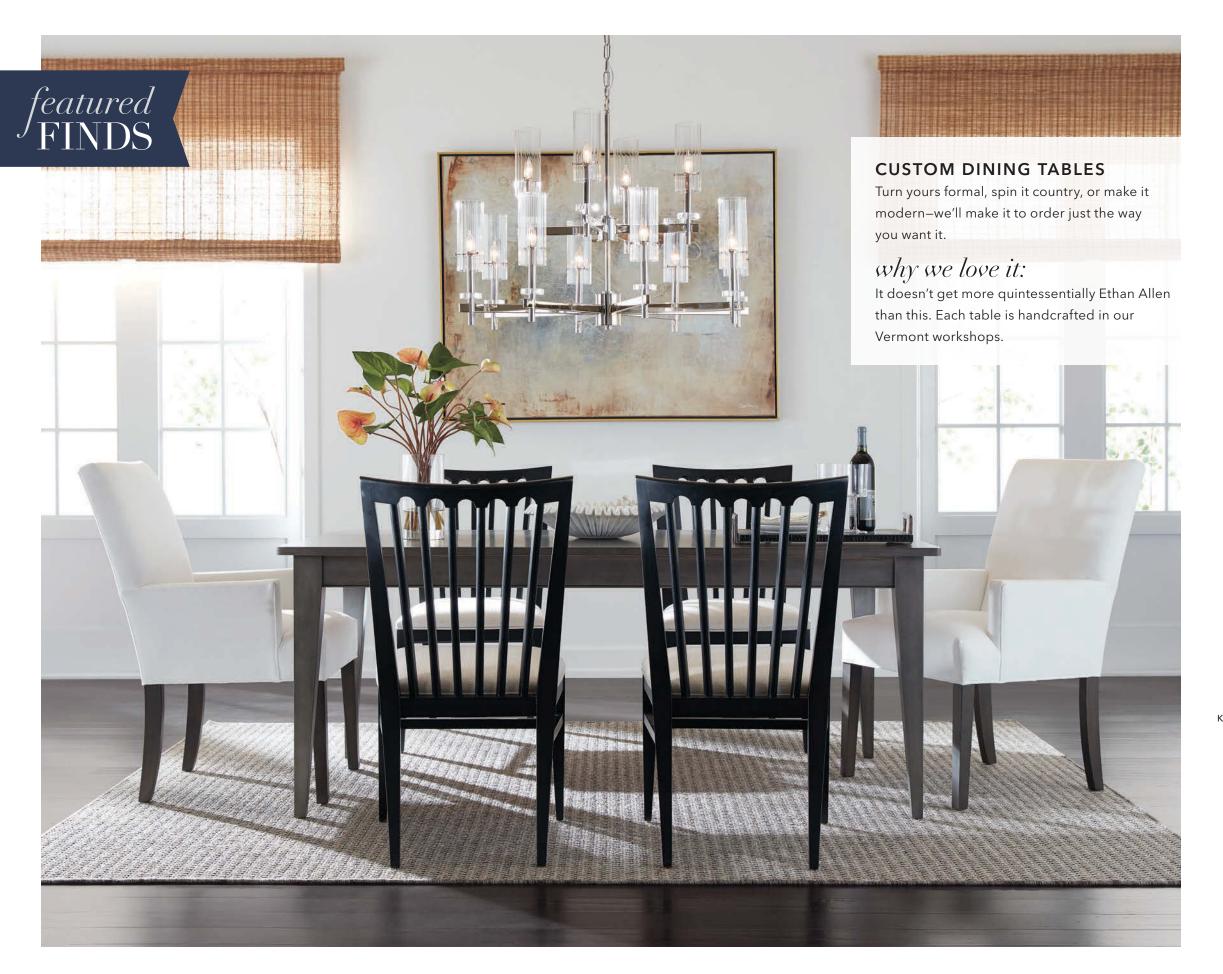

#### **CHOOSE YOUR TABLE SIZE**

(77 CM HEIGHT)

#### FIXED TOP:

#### 107 cm sq. (seats 4)

#### 158 cm l x 97 cm w (seats 6) 183 cm l x 107 cm w (seats 8)

#### **EXTENDABLE TOP:**

up to 158 cm l (seats 6) up to 209 cm l (seats 8) up to 285 cm l (seats 10)