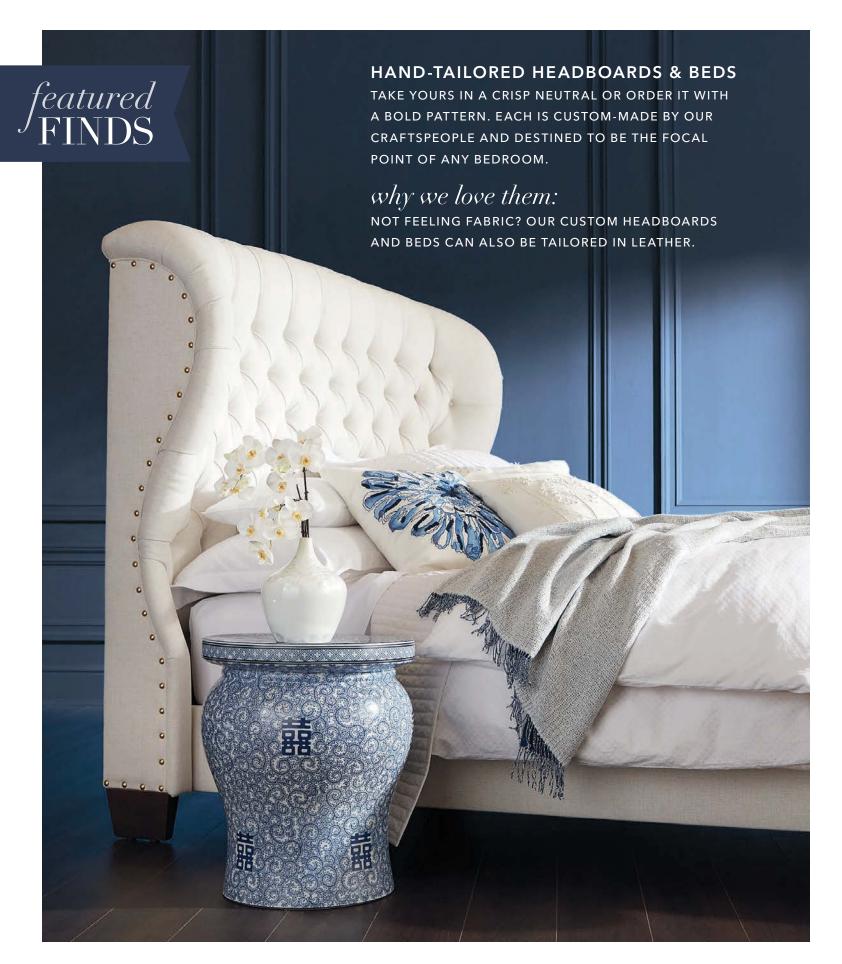

#### ASK YOUR DESIGNER ABOUT ALL THE OPTIONS

SIZES RANGING FROM TWIN TO CALIFORNIA KING HEIGHTS RANGING FROM 138 CM TO 178 CM HUNDREDS OF FABRICS AND LEATHERS CUSTOM TUFTING, BUTTONS, AND MORE